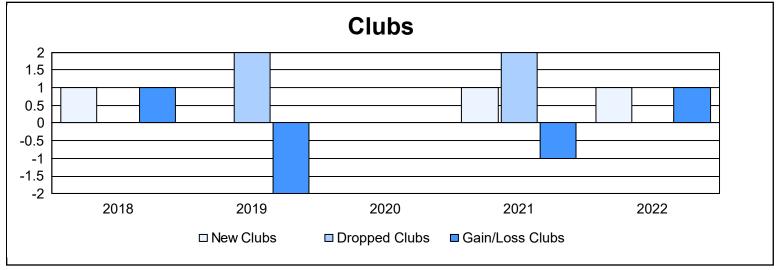

District 14 C

As of June 2022 Cumulative

| Year      | New<br>Clubs | Dropped<br>Clubs | Gain/<br>Loss<br>Clubs | New<br>Members | Charter<br>Members | Reinstate<br>Members | Transfer<br>Members | Total<br>Member<br>Added | Total<br>Members<br>Dropped | Gain/<br>Loss<br>Members |
|-----------|--------------|------------------|------------------------|----------------|--------------------|----------------------|---------------------|--------------------------|-----------------------------|--------------------------|
| 2017-2018 | 1            | 0                | 1                      | 89             | 26                 | 3                    | 3                   | 121                      | 141                         | -20                      |
| 2018-2019 | 0            | 2                | -2                     | 76             | 7                  | 4                    | 6                   | 93                       | 130                         | -37                      |
| 2019-2020 | 0            | 0                | 0                      | 55             | 2                  | 5                    | 7                   | 69                       | 108                         | -39                      |
| 2020-2021 | 1            | 2                | -1                     | 59             | 40                 | 5                    | 4                   | 108                      | 140                         | -32                      |
| 2021-2022 | 1            | 0                | 1                      | 110            | 27                 | 2                    | 5                   | 144                      | 109                         | 35                       |
| Average   | 1            | 1                | 0                      | 78             | 20                 | 4                    | 5                   | 107                      | 126                         | -19                      |